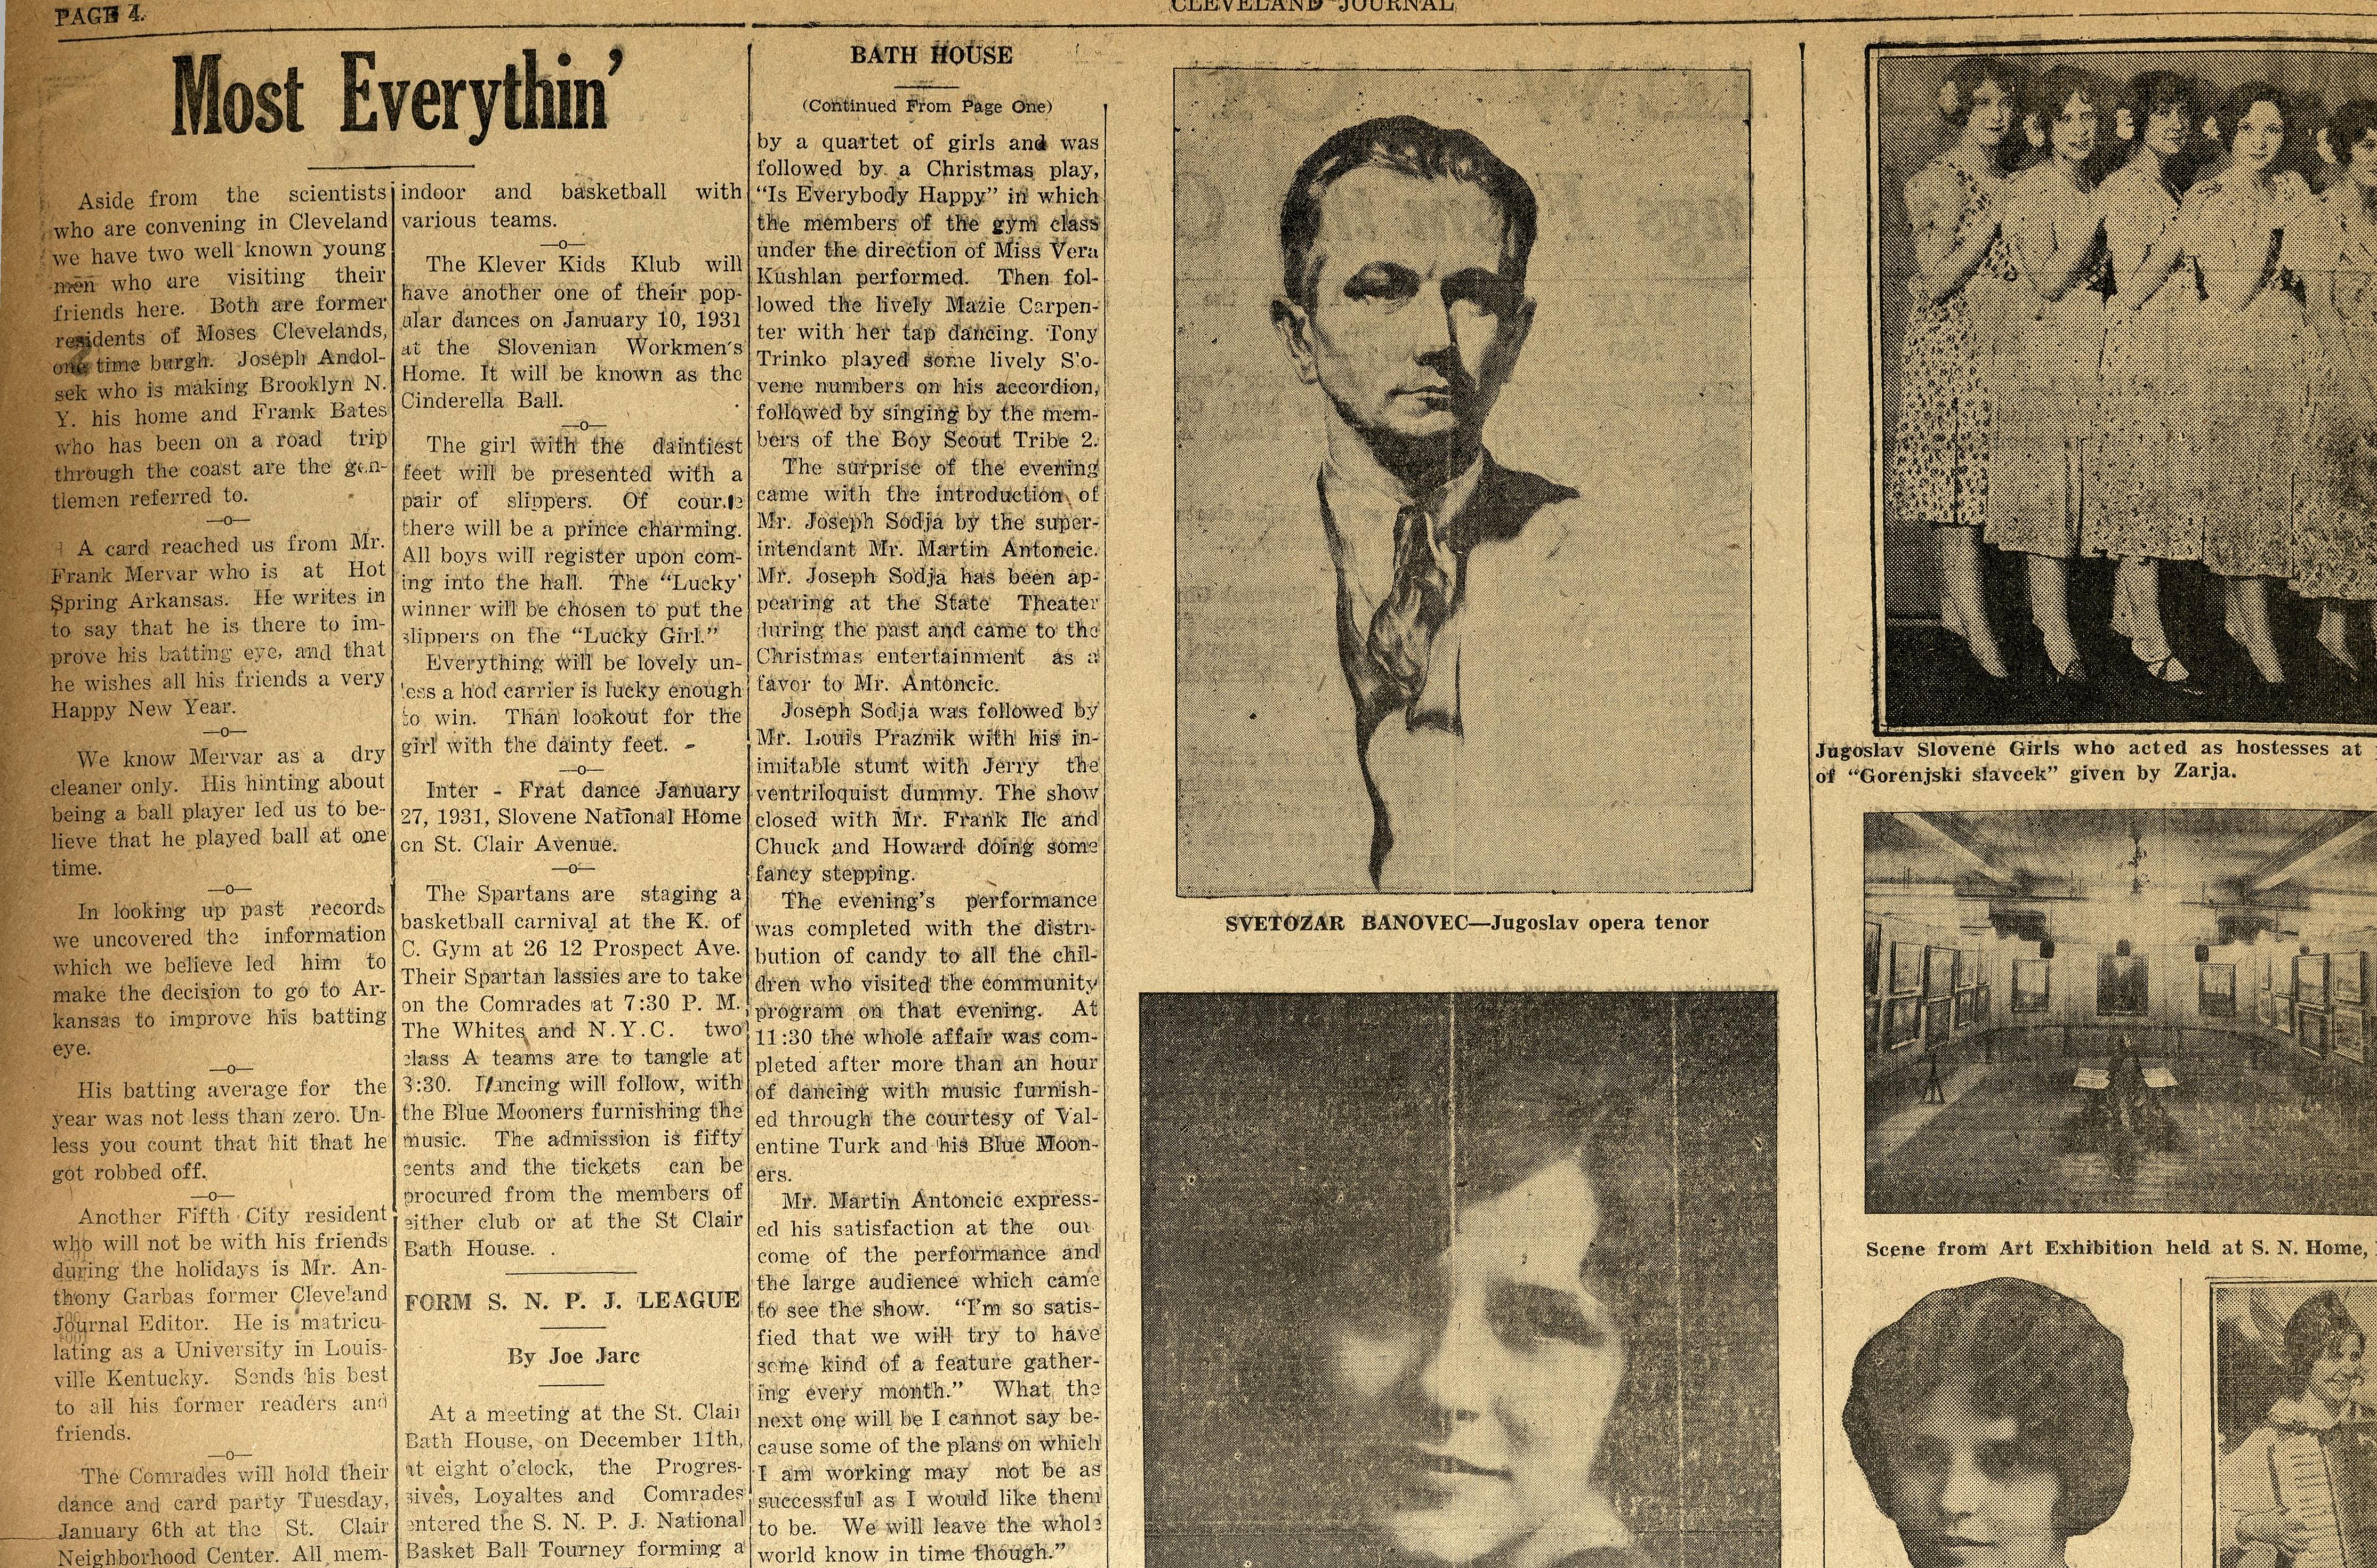

|

#### CLEVELAND JOURNAL

## December 31st, 1930.



A card reached us from Mr.





#### bers are invited to join in and three team league. These teams have a gala time. No charge will swing into the first round of play next week. The playing of course.

The Collinwood Boosters S. S. Gribbons according to president J. Laurich will play his part in keeping everybody restless but

happy.

Cannon Ball Joseph Menart chairman of this league. and Antoinette Mervar if re ing toward the gang plank

Nick Secolic and Sylvia Ko 17th. Which is to say they will of the expenses. hear the familiar phrase, "Love Honor and Obey, till death do us part."

er of the Superior Home Supply ites. This team has played to the collection of finances and baseball team. He also played gether for several years and is foodstuffs so that many bas giving good account of them. kets could be used to ch