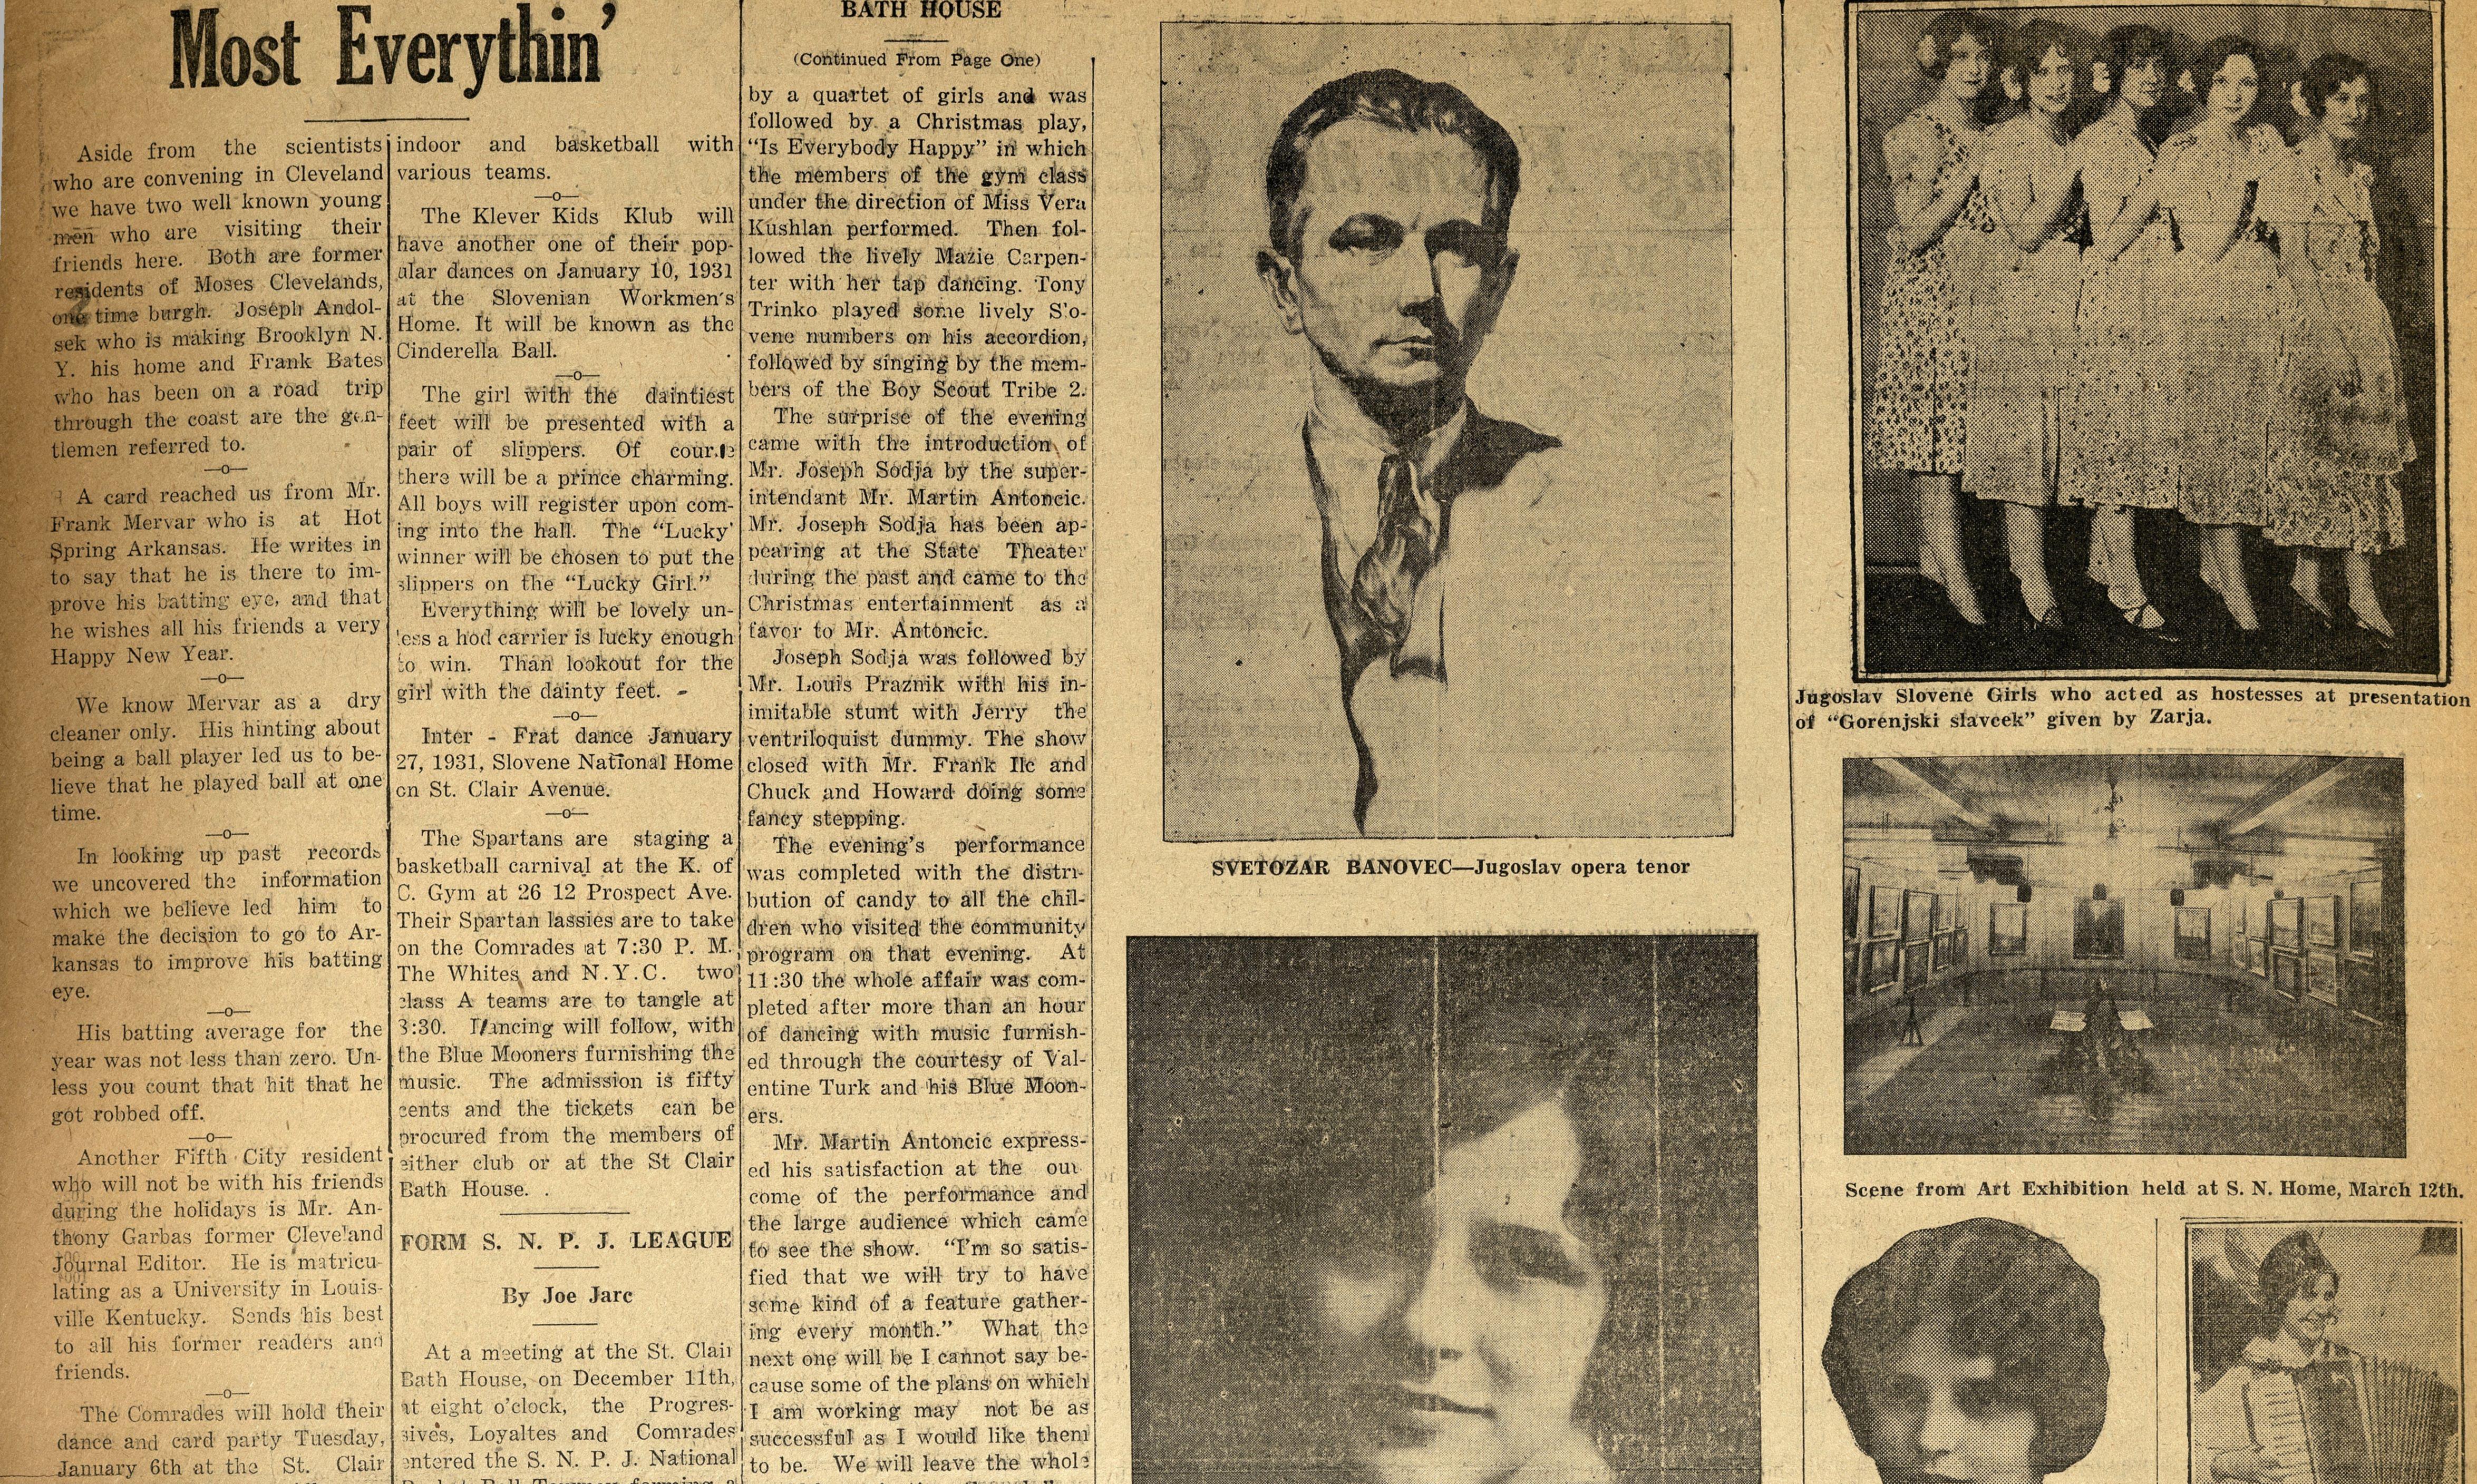

|

#### CLEVELAND JOURNAL

## December 31st, 1930.



A card reached us from Mr.





#### bers are invited to join in and three team league. These teams have a gala time. No charge will swing into the first round of play next week. The playing of course.

The Collinwood Boosters S. S. Gribbons according to president J. Laurich will play his part in keeping everybody restless but

happy.

Cannon Ball Joseph Menart chairman of this league. and Antoinette Mervar if re ing toward the gang plank

Nick Secolic and Sylvia Ko 17th. Which is to say they will of the expenses. hear the familiar phrase, "Love Honor and Obey, till death do us part."

er of the Superior Home Supply ites. This team has played to the collection of finances and baseball team. He also played gether for several years and is foodstuffs so that many bas giving good account of them. kets could be used to chee